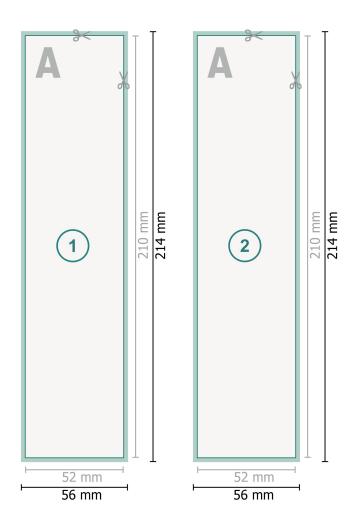

Dataformat (incl. 2 mm bleed):

5,6 x 21,4 cm

bleed:

2 mm

Trimmed size:

5,2 x 21 cm

Safety margin:

4 mm

Maintaining space between the text/information and the edge of the trimmed format prevents undesirable cuts.

## **Explanation of symbols**

Bleed

Reading direction

⊢ Trimmed size

Data format

We will cut/perforate your product here