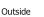

## Budgetmappe für A4, 4/0-farbig

**Dataformat (incl. 2 mm bleed):** 49,4 x 36 cm

**Trimmed size:** 49,5 x 35,6 cm

Trimmed size (closed): 22,1 x 30,6 cm

bleed: 2 mm

## Safety margin:

4 mm Maintaining space between the text/information and the edge of the trimmed format prevents undesirable cuts.

Please remove the die line fom the download template before generating your printfiles. Please provide a second file (view file) to specify the position of the die line.

- We will cut/perforate your product here
- --- Creasing/Folding

## Please note:

Allow for trim allowance and safety margin according to instructions. Arrange background graphics, images or graphics up to the edge of the data format. Tolerances may occur during production due to cutting, punching and folding processes.