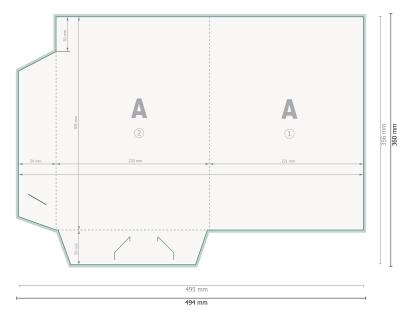

# Budgetmappe für A4, 4/4-farbig

### Dataformat (incl. 2 mm bleed):

49,4 x 36 cm

# Trimmed size:

49,5 x 35,6 cm

### Trimmed size (closed):

22,1 x 30,6 cm

#### bleed:

2 mm

#### Safety margin:

4 mm

Maintaining space between the text/information and the edge of the trimmed format prevents undesirable cuts.

## **Explanation of symbols**

Bleed

Reading direction

Trimmed size

Data format

We will cut/perforate your product here

--- Creasing/Folding