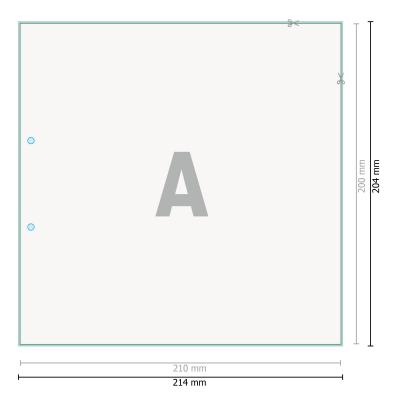

## Dataformat (incl. 2 mm bleed):

21,4 x 20,4 cm

bleed: 2 mm

Trimmed size: 21 x 20 cm

Safety margin:

4 mm

Maintaining space between the text/information and the edge of the trimmed format prevents undesirable cuts.

Optional drilled holes