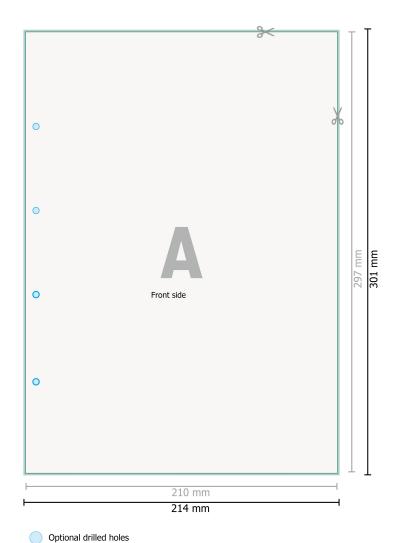

## Letterheads, A4, printed on one side

no fold

Dataformat (incl. 2 mm bleed):

21,4 x 30,1 cm

bleed: 2 mm

Trimmed size:

21 x 29,7 cm

Safety margin:

4 mm

Maintaining space between the text/information and the edge of the trimmed format prevents undesirable cuts.

## **Explanation of symbols**

Bleed

A

Reading direction

 $\vdash$ 

∃ Trimmed size

H Data format

We will cut/perforate your product here

## Please note:

Allow for trim allowance and safety margin according to instructions.

Arrange background graphics, images or graphics up to the edge of the data format.

Tolerances may occur during production due to cutting, punching and folding processes.