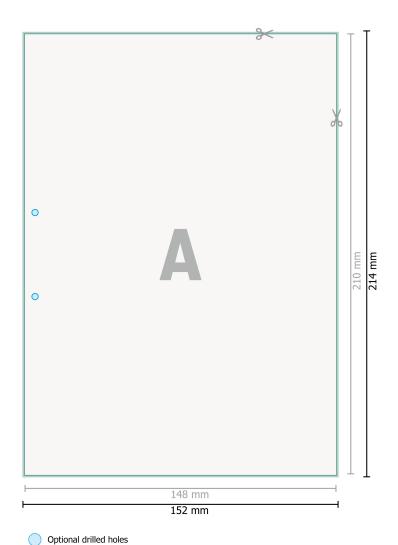

## Letterheads, A5, printed on one side

no fold

Dataformat (incl. 2 mm bleed):

15,2 x 21,4 cm

bleed:

2 mm

Trimmed size: 14,8 x 21 cm

Safety margin:

4 mm

Maintaining space between the text/information and the edge of the trimmed format prevents undesirable cuts.

## **Explanation of symbols**

Bleed

A

Reading direction

 $\overline{\phantom{a}}$ 

→ Trimmed size

H Data format

We will cut/perforate your product here

## Please note:

Allow for trim allowance and safety margin according to instructions.

Arrange background graphics, images or graphics up to the edge of the data format.

Tolerances may occur during production due to cutting, punching and folding processes.