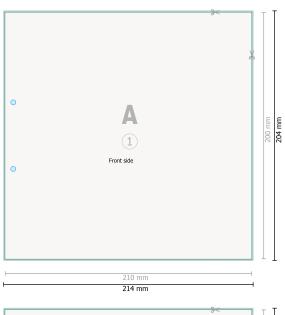

## Letterheads, 21 x 20 cm, printed on both sides

no fold

## Dataformat (incl. 2 mm bleed):

21,4 x 20,4 cm

bleed:

2 mm

Trimmed size:

21 x 20 cm

Safety margin:

4 mm

Maintaining space between the text/information and the edge of the trimmed format prevents undesirable cuts.

## Please note:

Optional drilled holes

Allow for trim allowance and safety margin according to instructions.

Arrange background graphics, images or graphics up to the edge of the data format.

Tolerances may occur during production due to cutting, punching and folding processes.