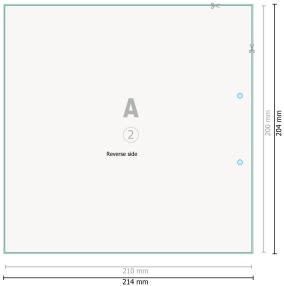

## Letterheads, 21 x 20 cm, printed on both sides

no fold

## Dataformat (incl. 2 mm bleed):

21,4 x 20,4 cm

bleed:

2 mm

Trimmed size:

21 x 20 cm

Safety margin:

4 mm

Maintaining space between the text/information and the edge of the trimmed format prevents undesirable cuts.

## Please note:

Optional drilled holes

Allow for trim allowance and safety margin according to instructions.

Arrange background graphics, images or graphics up to the edge of the data format.

Tolerances may occur during production due to cutting, punching and folding processes.