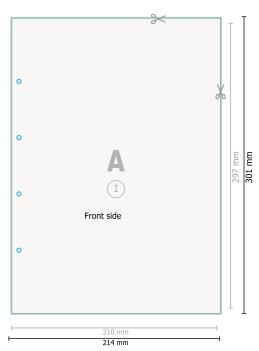

## Letterheads, A4, printed on both sides

no fold

Optional drilled holes

## Dataformat (incl. 2 mm bleed):

21,4 x 30,1 cm

bleed:

2 mm

Trimmed size:

21 x 29,7 cm

Safety margin:

4 mm

Maintaining space between the text/information and the edge of the trimmed format prevents undesirable cuts.

## **Explanation of symbols**

Bleed

A

Reading direction

 $\overline{\phantom{a}}$ 

Trimmed size

Data format

 $\vdash$ 