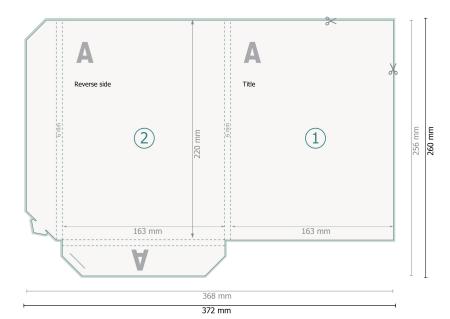

## #31 two tuck flaps with capacity

Dataformat (incl. 2 mm bleed):

37,2 x 26 cm

Trimmed size:

36,8 x 25,6 cm

Trimmed size (closed):

16,3 x 22 cm

bleed:

2 mm

Safety margin:

4 mm

Maintaining space between the text/information and the edge of the trimmed format prevents undesirable cuts.

## **Explanation of symbols**

Bleed

Reading direction

Trimmed size

H Data format

We will cut/perforate your product here

--- Creasing/Folding