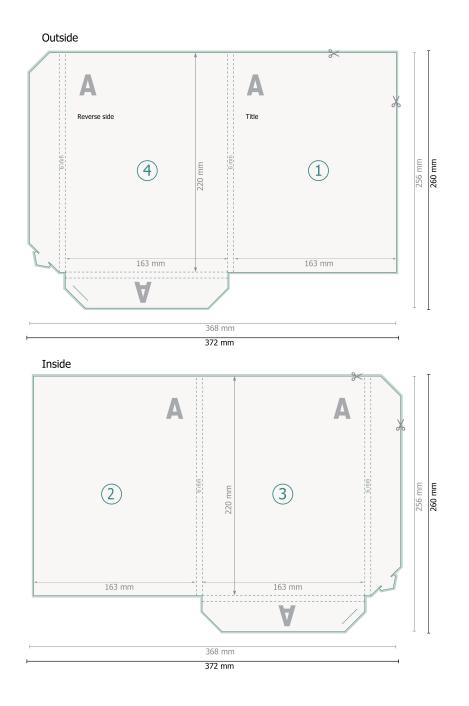

## Folders with flaps, A5, print on the inside and outside

#31 two tuck flaps with capacity

Dataformat (incl. 2 mm bleed): 37,2 x 26 cm

**Trimmed size:** 36,8 x 25,6 cm

Trimmed size (closed): 16,3 x 22 cm

bleed: 2 mm

## Safety margin:

4 mm Maintaining space between the text/information and the edge of the trimmed format prevents undesirable cuts.

| Explanation | of symbols |
|-------------|------------|
|-------------|------------|

Bleed

Reading direction

- H Trimmed size
- H Data format
- We will cut/perforate your product here
- --- Creasing/Folding