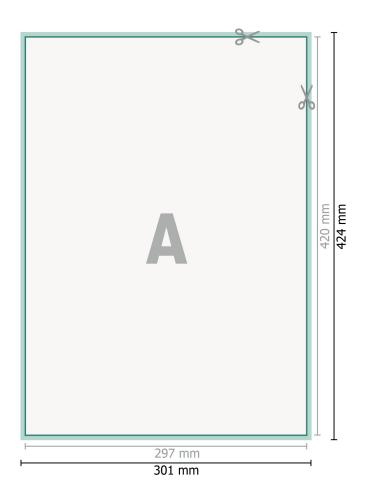

## Dataformat (incl. 2 mm bleed):

30,1 x 42,4 cm

bleed:

 $2 \, \text{mm}$ 

Trimmed size:

29,7 x 42 cm

Safety margin:

4 mm

Maintaining space between the text/information and the edge of the trimmed format prevents undesirable cuts.

## Please note:

Allow for trim allowance and safety margin according to instructions.

Arrange background graphics, images or graphics up to the edge of the data format.

Tolerances may occur during production due to cutting, punching and folding processes.