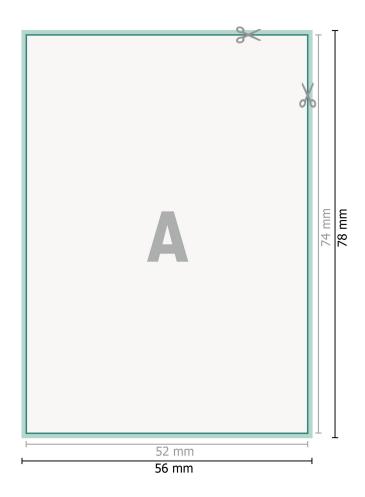

## Dataformat (incl. 2 mm bleed):

5,6 x 7,8 cm

bleed:

2 mm

Trimmed size:

5,2 x 7,4 cm

Safety margin:

4 mm

Maintaining space between the text/information and the edge of the trimmed format prevents undesirable cuts.

## **Explanation of symbols**

Bleed

Reading direction

⊢ Trimmed size

H Data format

duct here

We will cut/perforate your pro-

## Please note:

Allow for trim allowance and safety margin according to instructions.

Arrange background graphics, images or graphics up to the edge of the data format.

Tolerances may occur during production due to cutting, punching and folding processes.