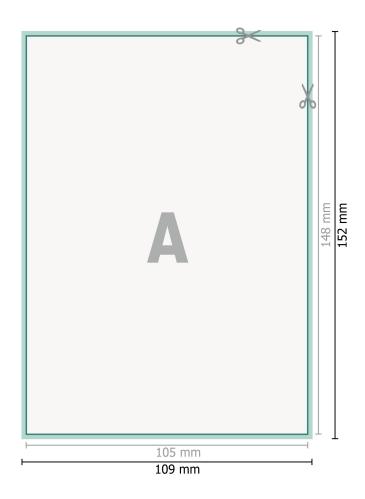

## Dataformat (incl. 2 mm bleed):

10,9 x 15,2 cm

bleed:

2 mm

**Trimmed size:** 10,5 x 14,8 cm

Safety margin:

4 mm

Maintaining space between the text/information and the edge of the trimmed format prevents undesirable cuts.

## **Explanation of symbols**

Bleed

Reading direction

⊢ Trimmed size

H Data format

We will cut/perforate your product here

## Please note:

Allow for trim allowance and safety margin according to instructions.

Arrange background graphics, images or graphics up to the edge of the data format.

Tolerances may occur during production due to cutting, punching and folding processes.