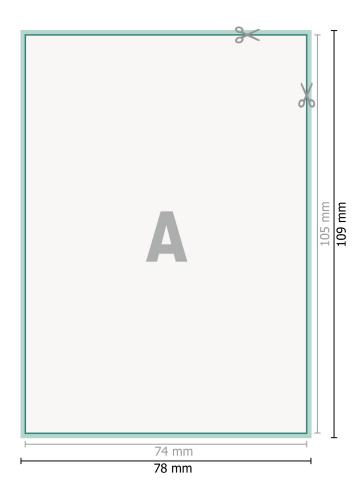

## Dataformat (incl. 2 mm bleed):

7,8 x 10,9 cm

bleed:

2 mm

Trimmed size:

7,4 x 10,5 cm

Safety margin:

4 mm

Maintaining space between the text/information and the edge of the trimmed format prevents undesirable cuts.

## **Explanation of symbols**

Bleed

Reading direction

⊢ Trimmed size

H Data format

duct here

We will cut/perforate your pro-

## Please note:

Allow for trim allowance and safety margin according to instructions.

Arrange background graphics, images or graphics up to the edge of the data format.

Tolerances may occur during production due to cutting, punching and folding processes.