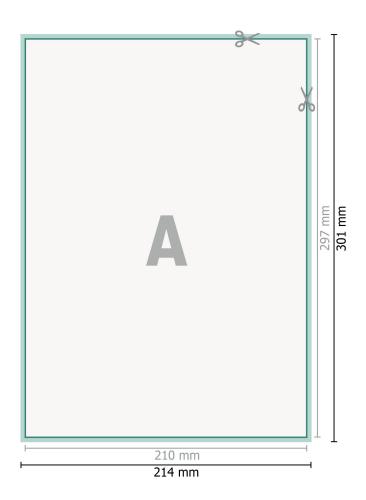

Dataformat (incl. 2 mm bleed):

21,4 x 30,1 cm

bleed:

 $2 \, \text{mm}$ 

Trimmed size:

21 x 29,7 cm

Safety margin:

4 mm

Maintaining space between the text/information and the edge of the trimmed format prevents undesirable cuts.

## **Explanation of symbols**

Bleed

Reading direction

⊢ Trimmed size

H Data format

We will cut/perforate your product here

## Please note:

Allow for trim allowance and safety margin according to instructions.

Arrange background graphics, images or graphics up to the edge of the data format.

Tolerances may occur during production due to cutting, punching and folding processes.