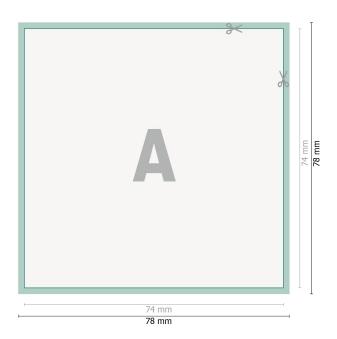

## Stickers, A7-Square

Dataformat (incl. 2 mm bleed): 7,8 x 7,8 cm

bleed: 2 mm

Trimmed size: 7,4 x 7,4 cm

Safety margin:

4 mm

Maintaining space between the text/information and the edge of the trimmed format prevents undesirable cuts.

## Please note:

Allow for trim allowance and safety margin according to instructions. Arrange background graphics, images or graphics up to the edge of the data format. Tolerances may occur during production due to cutting, punching and folding processes.