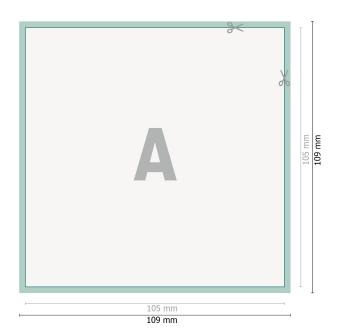

## Dataformat (incl. 2 mm bleed):

10,9 x 10,9 cm

bleed:

2 mm

**Trimmed size:** 10,5 x 10,5 cm

Safety margin:

4 mm

Maintaining space between the text/information and the edge of the trimmed format prevents undesirable cuts.

## **Explanation of symbols**

Bleed

Reading direction

⊢ Trimmed size

H Data format

We will cut/perforate your product here

## Please note:

Allow for trim allowance and safety margin according to instructions.

Arrange background graphics, images or graphics up to the edge of the data format.

Tolerances may occur during production due to cutting, punching and folding processes.