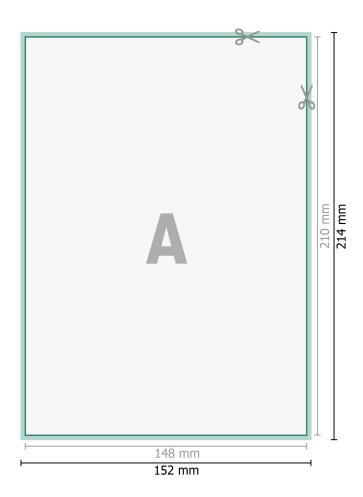

## Dataformat (incl. 2 mm bleed):

15,2 x 21,4 cm

bleed:

2 mm

Trimmed size: 14,8 x 21 cm

Safety margin:

4 mm

Maintaining space between the text/information and the edge of the trimmed format prevents undesirable cuts.

## Please note:

Allow for trim allowance and safety margin according to instructions.

Arrange background graphics, images or graphics up to the edge of the data format.

Tolerances may occur during production due to cutting, punching and folding processes.