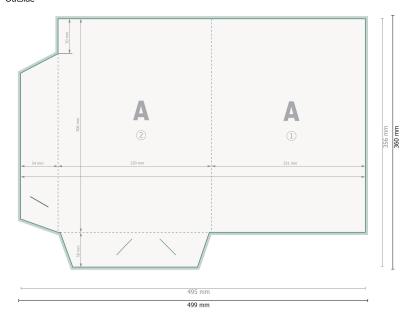

# Budget folders, A4

#43

Outside

Please remove the die line fom the download template before generating your printfiles. Please provide a second file (view file) to specify the position of the die line.

### Dataformat (incl. 2 mm bleed):

49,9 x 36 cm

Trimmed size:

49,5 x 35,6 cm

#### Trimmed size (closed):

22,1 x 30,6 cm

bleed:

2 mm

#### Safety margin:

Maintaining space between the text/information and the edge of the trimmed format prevents undesirable cuts.

## **Explanation of symbols**

Bleed

Reading direction

Trimmed size

Data format

We will cut/perforate your product here

Creasing/Folding