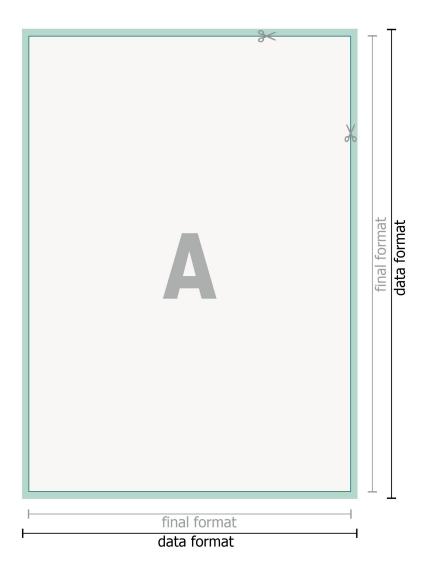

## free format selection

bleed: 25 mm

Safety margin:

4 mm Maintaining space between the text/information and the edge of the trimmed format prevents undesirable cuts.

Bleed

H Trimmed size

— Data format

We will cut/perforate your product here

## Please note:

Allow for trim allowance and safety margin according to instructions. Arrange background graphics, images or graphics up to the edge of the data format. Tolerances may occur during production due to cutting, punching and folding processes.