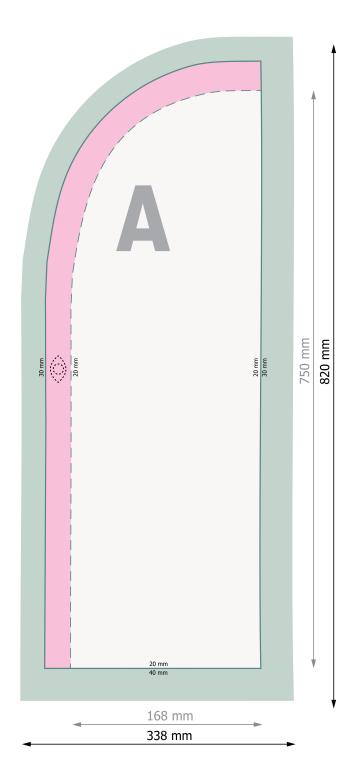

Please remove the die line fom the download template before generating your printfiles. Please provide a second file (view file) to specify the position of the die line.

Data format:

33,8 x 82 cm

Trimmed size:

16,8 x 75 cm

**Product dimensions:** 

29 (W) x 95 (H) cm

Safety margin

60 mm left, 20 mm right, 30 mm top, 20 mm bottom: Maintaining space between the text/information and the edge of the trimmed format prevents undesirable cuts.

## Please note:

Allow for trim allowance and safety margin according to instructions.

Arrange background graphics, images or graphics up to the edge of the data format.

Tolerances may occur during production due to cutting, punching and folding processes.