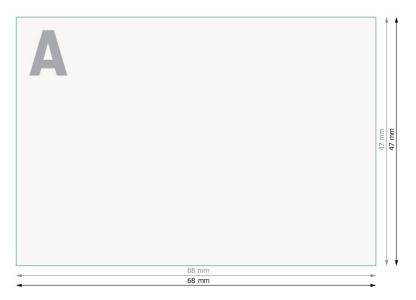

Texts, objects and graphs must be created in 100 % black, no grey scales

**Data format:** 6,8 x 4,7 cm

Safety margin: 4 mm

Maintaining space between the text/information and the edge of the trimmed format prevents undesirable cuts.